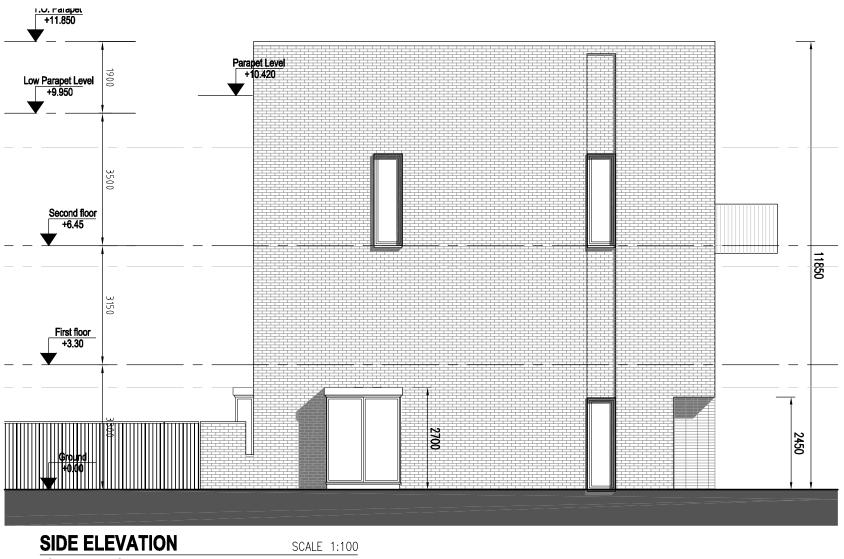

**FRONT ELEVATION** BLOCKS B1 AND B2 (BLOCK B1 FFL = 37.500, BLOCK B2 FFL = 37.000)

**REAR ELEVATION** BLOCKS B1 AND B2 (BLOCK B1 FFL = 37.500, BLOCK B2 FFL = 37.000)

SOUTH ELEVATION

## **MATERIALS KEY:**

- 1. SELECTED BRICK, BIRTLEY OLDE ENGLISH BUFF OR SIMILAR
- 2. ALUMINIUM WINDOWS WITH ALUMINIUM REVEALS TO SELECTED WINDOWS, DARK GREY
- 3. VERTICAL STEEL UPRIGHT BALUSTRADE / RAILINGS (SAME RAL AS WINDOWS)
- 4. PROPRIETARY RENDER SYSTEM FINISH
- 5. HIT AND MISS PATTERN IN SELECTED BRICK, BIRTLEY OLDE ENGLISH BUFF OR SIMILAR
- 6. STANDING SEAM ROOF BEHIND BRICK PARAPET COPING