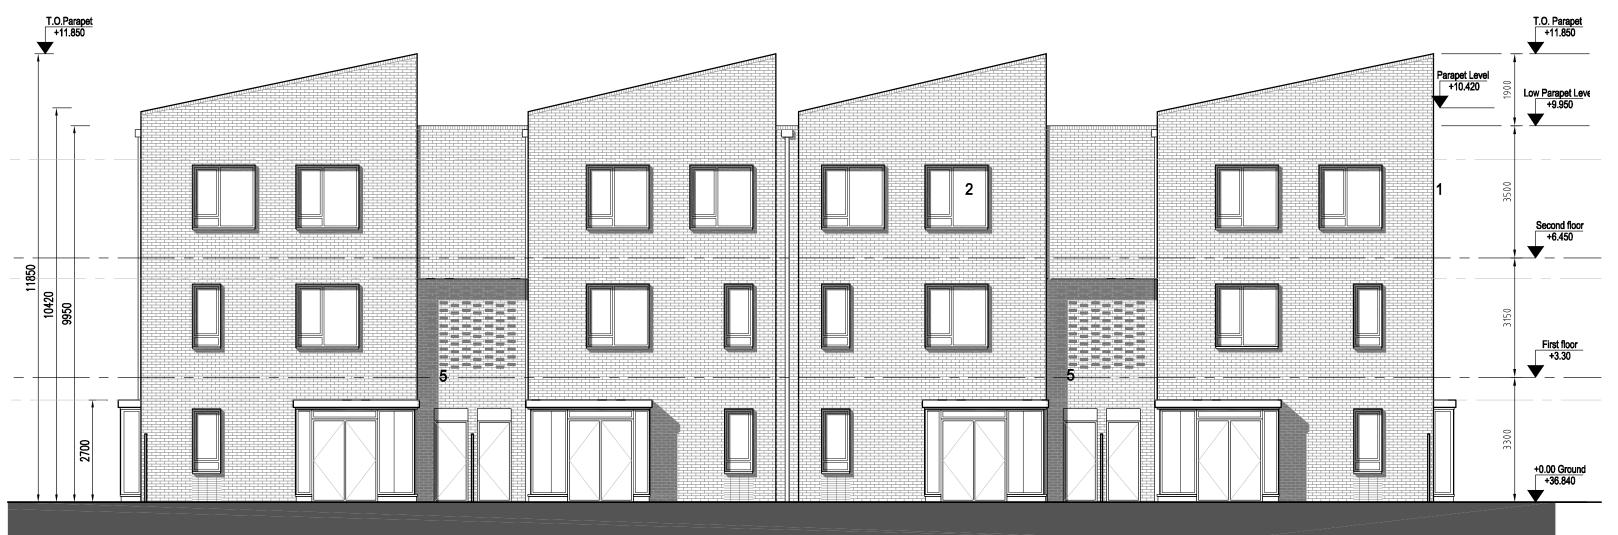

**FRONT ELEVATION** BLOCKS B1 AND B2 (BLOCK B1 FFL = 37.500, BLOCK B2 FFL = 37.000)

**REAR ELEVATION** BLOCKS B1 AND B2 (BLOCK B1 FFL = 37.500, BLOCK B2 FFL = 37.000)

SOUTH ELEVATION

## **MATERIALS KEY:**

- 1. SELECTED BRICK, BIRTLEY OLDE ENGLISH BUFF OR SIMILAR
- 2. ALUMINIUM WINDOWS WITH ALUMINIUM REVEALS TO SELECTED WINDOWS, DARK GREY
- 3. VERTICAL STEEL UPRIGHT BALUSTRADE / RAILINGS (SAME RAL AS WINDOWS)
- 4. PROPRIETARY RENDER SYSTEM FINISH
- 5. HIT AND MISS PATTERN IN SELECTED BRICK, BIRTLEY OLDE ENGLISH BUFF OR SIMILAR
- 6. STANDING SEAM ROOF BEHIND BRICK PARAPET COPING