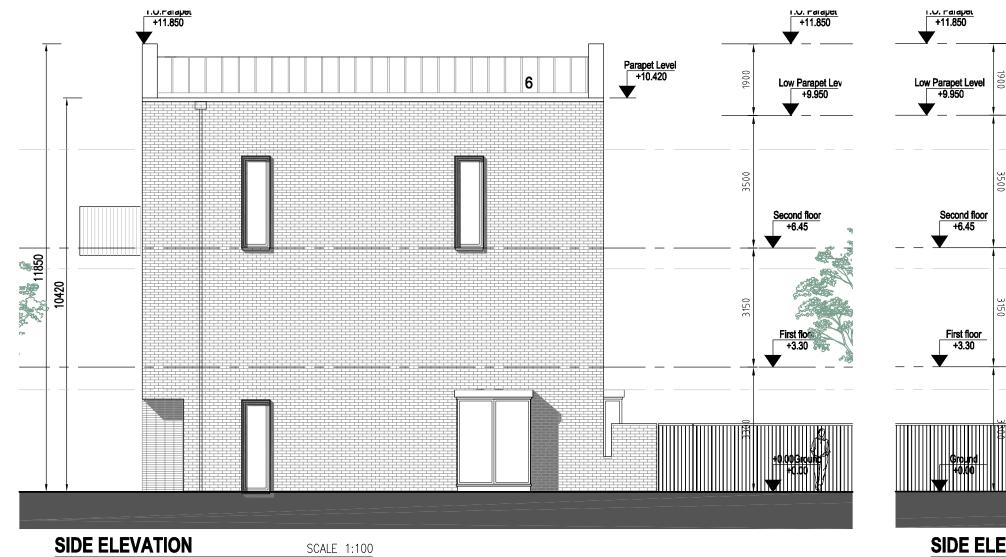

**FRONT ELEVATION** BLOCKS B1 AND B2 (BLOCK B1 FFL = 37.500, BLOCK B2 FFL = 37.000)

**REAR ELEVATION** BLOCKS B1 AND B2 (BLOCK B1 FFL = 37.500, BLOCK B2 FFL = 37.000)

SOUTH ELEVATION

## **MATERIALS KEY:**

- 1. SELECTED BRICK, BIRTLEY OLDE ENGLISH BUFF OR SIMILAR
- 2. ALUMINIUM WINDOWS WITH ALUMINIUM REVEALS TO SELECTED WINDOWS, DARK GREY
- 3. VERTICAL STEEL UPRIGHT BALUSTRADE / RAILINGS (SAME RAL AS WINDOWS)
- 4. PROPRIETARY RENDER SYSTEM FINISH
- 5. HIT AND MISS PATTERN IN SELECTED BRICK, BIRTLEY OLDE ENGLISH BUFF OR SIMILAR
- 6. STANDING SEAM ROOF BEHIND BRICK PARAPET COPING