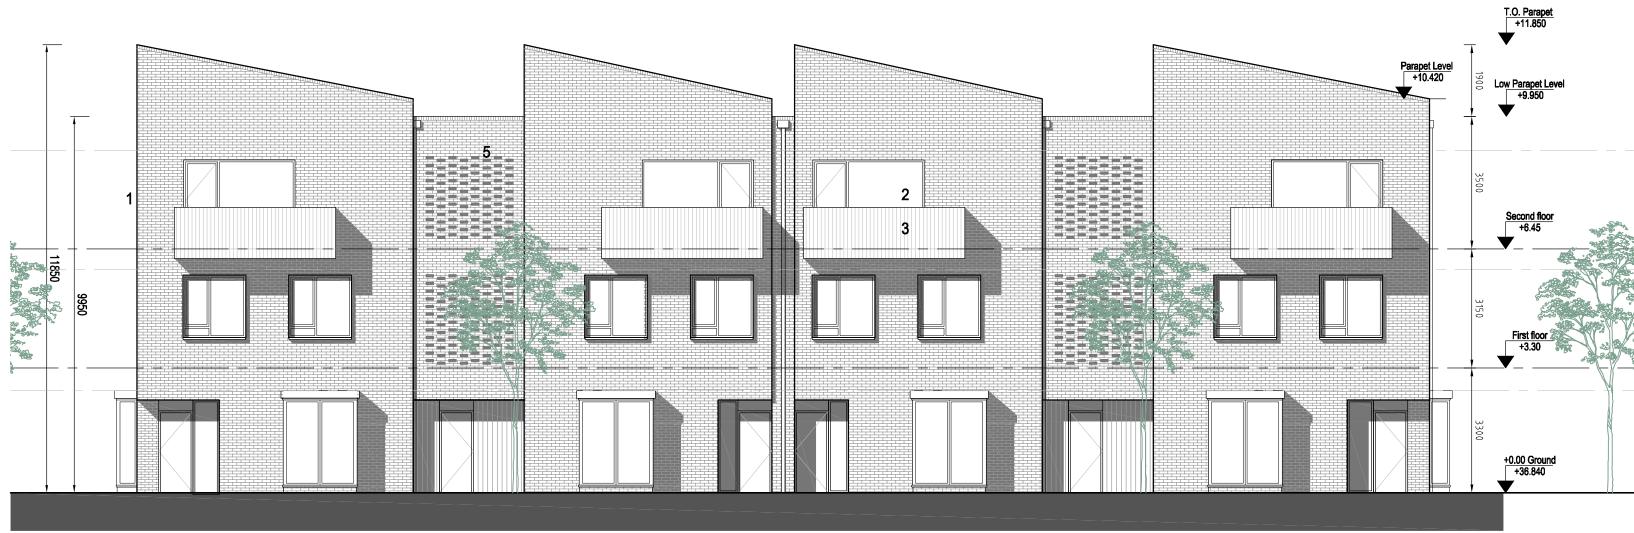

**FRONT ELEVATION** BLOCKS B1 AND B2 (BLOCK B1 FFL = 37.500, BLOCK B2 FFL = 37.000)

**REAR ELEVATION** BLOCKS B1 AND B2 (BLOCK B1 FFL = 37.500, BLOCK B2 FFL = 37.000)

SOUTH ELEVATION

## **MATERIALS KEY:**

- 1. SELECTED BRICK, BIRTLEY OLDE ENGLISH BUFF OR SIMILAR
- 2. ALUMINIUM WINDOWS WITH ALUMINIUM REVEALS TO SELECTED WINDOWS, DARK GREY
- 3. VERTICAL STEEL UPRIGHT BALUSTRADE / RAILINGS (SAME RAL AS WINDOWS)
- 4. PROPRIETARY RENDER SYSTEM FINISH
- 5. HIT AND MISS PATTERN IN SELECTED BRICK, BIRTLEY OLDE ENGLISH BUFF OR SIMILAR
- 6. STANDING SEAM ROOF BEHIND BRICK PARAPET COPING