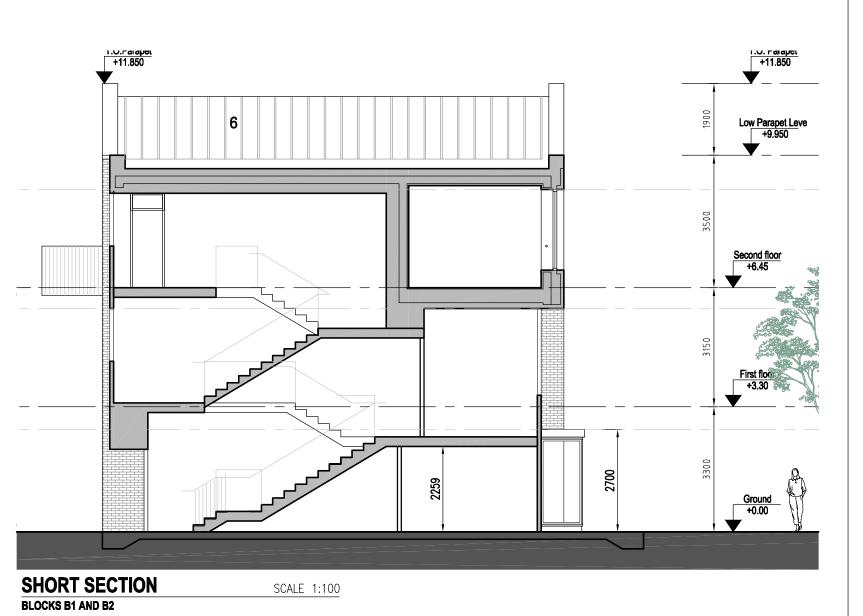

## Blocks B1 and B2 2 Bed Apartment / 3 Bed Duplex Building Elevations & Section

FILE REFERENCE K:\19\19013\PLA\Planning\19013-PLA-401.dwg MODIFIED TIME: 1:100 6/18/2012 10:55:13 CHECKED BY: CL PROJECT NO: PROJECT STATUS PROJECT ARCHITECT: SJH PLANNING DRAWING NO. REVISION